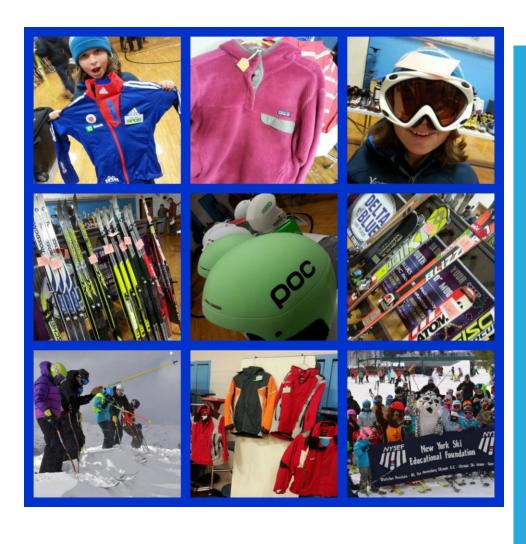

## LPSC/ NYSEF ANNUAL SKI SALE

Saturday, November 5<sup>th</sup>, 9:30-11:30am St. Agnes School Gymnasium, Lake Placid

Have current gear or apparel to sell?

Want to get outfitted for the upcoming ski season?

Swing by the Lake Placid Ski Club/ NYSEF Ski Sale on **Saturday**, **November 5**<sup>th</sup> and see what ALPINE, CROSS-COUNTRY,

SNOWBOARD and OUTDOOR GEAR treasures you can find to

get ready for winter!

Lake Placid Ski Club PROGRAM SIGN-UP 9:30-11:30am

BUY and SELL <u>current</u> Snowsports Gear, Apparel and ALL things OUTDOOR!

Fri <u>Gear DROP OFF:</u> 5:30 -7:30pm NO Saturday DROP

**SALE BEGINS at 9:30** 